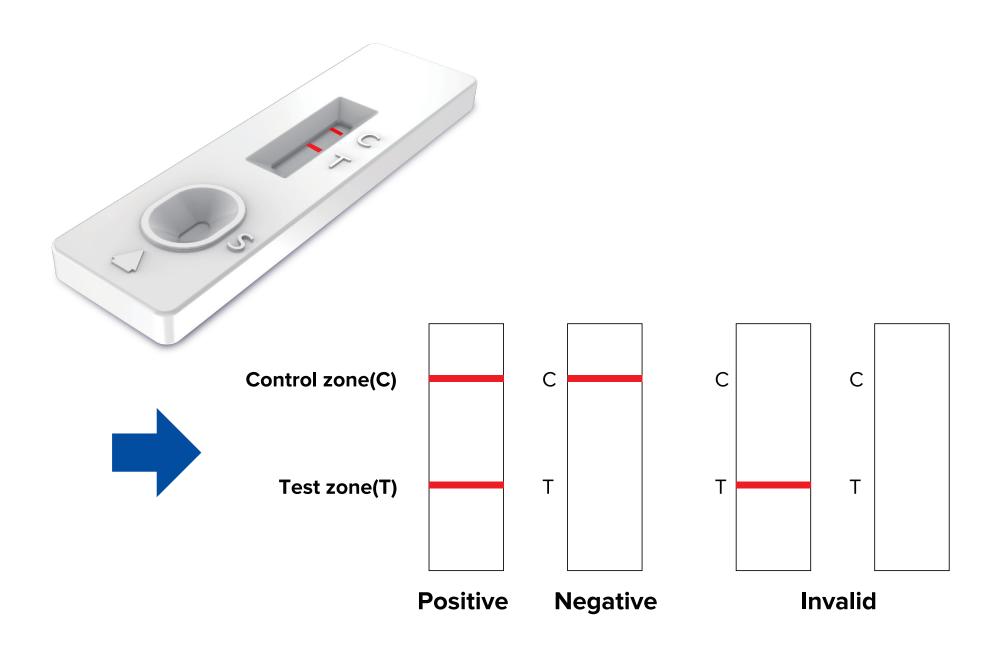

### **Accurate results**

#### **1** Clinical Evaluation

Total test on 140 subjects, including 60 excluded patients, 60 confirmed patients and 20 cured patients.

| Sample type    | Sensitivity | Specificity |
|----------------|-------------|-------------|
| Serum / Plasma | 96.3%       | 98.3%       |
| Whole blood    | 95.0%       | 98.3%       |

#### **2** Precision

|                                           | Repeatability | Intermediate Precision |
|-------------------------------------------|---------------|------------------------|
| Negative reference coincidence rate (-/-) | 100%          | 100%                   |
| Positive reference coincidence rate (+/+) | 100%          | 100%                   |



## Convenient procedure & visual result





#### 2-3 drops diluent









# **Specifications**



| Product           | SARS-CoV-2 Antibody Test Strip (Colloidal Gold Method)                                                   |
|-------------------|----------------------------------------------------------------------------------------------------------|
| Specimen          | Whole blood / Serum / Plasma                                                                             |
| Sample volume     | 1 drops (10μl) of whole blood / serum / plasma                                                           |
| Test time         | 15 to 20 minutes                                                                                         |
| Package           | 25 strips/box; 5 strips/box