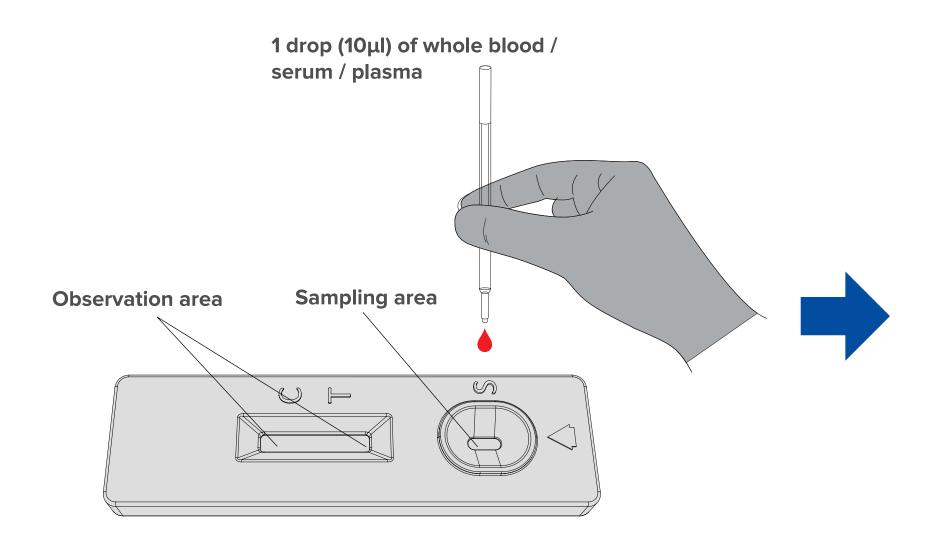

## Convenient procedure & visual result

# **Specifications**

| Product           | SARS-CoV-2 Antibody Test Strip (Colloidal Gold Method)                                                   |
|-------------------|----------------------------------------------------------------------------------------------------------|
| Specimen          | Whole blood / Serum / Plasma                                                                             |
| Sample volume     | 1 drops (10μl) of whole blood / serum / plasma                                                           |
| Test time         | 15 to 20 minutes                                                                                         |
| Package           | 25 strips/box; 5 strips/box                                                                              |
| Storage condition | Store at 4°C ~ 30°C in the foil punch, keep away from direct sunlight, moisture and heat. Do not freeze. |