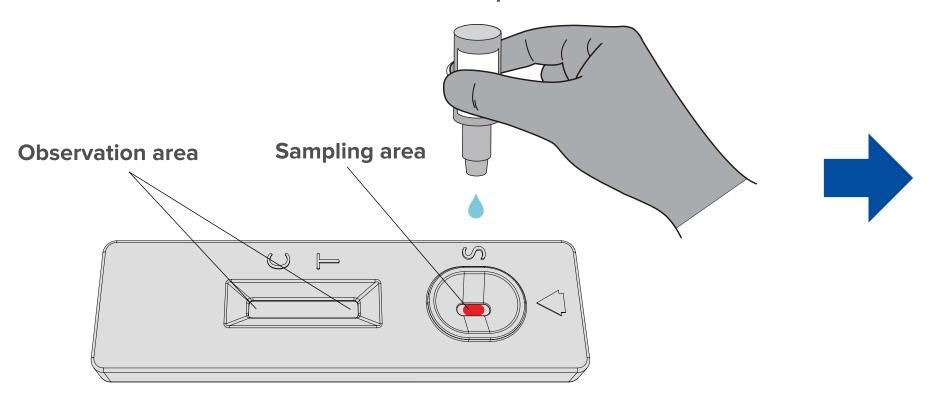

|



### **Accurate results**

#### **1** Clinical Evaluation

Total test on 140 subjects, including 60 excluded patients, 60 confirmed patients and 20 cured patients.

| Sample type    | Sensitivity | Specificity |
|----------------|-------------|-------------|
| Serum / Plasma | 96.3%       | 98.3%       |
| Whole blood    | 95.0%       | 98.3%       |

#### **2** Precision

|                                           | Repeatability | Intermediate Precision |
|-------------------------------------------|---------------|------------------------|
| Negative reference coincidence rate (-/-) | 100%          | 100%                   |
| Positive reference coincidence rate (+/+) | 100%          | 100%                   |



## Convenient procedure & visual result





#### 2-3 drops diluent









# **Specifications**



| Product           | SARS-CoV-2 Antibody Test Strip (Colloidal Gold Method)                                                   |
|-------------------|----------------------------------------------------------------------------------------------------------|
| Specimen          | Whole blood / Serum / Plasma                                                                             |
| Sample volume     | 1 drops (10μl) of whole blood / serum / plasma                                                           |
| Test time         | 15 to 20 minutes                                                                                         |
| Package           | 25 strips/box; 5 strips/box