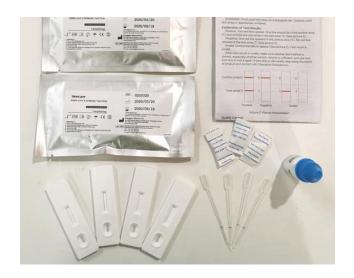

#### **1** Clinical Evaluation

Total test on 140 subjects, including 60 excluded patients, 60 confirmed patients and 20 cured patients.

| Sample type    | Sensitivity | Specificity |
|----------------|-------------|-------------|
| Serum / Plasma | 96.3%       | 98.3%       |
| Whole blood    | 95.0%       | 98.3%       |

#### **2** Precision

|                                           | Repeatability | Intermediate Precision |
|-------------------------------------------|---------------|------------------------|
| Negative reference coincidence rate (-/-) | 100%          | 100%                   |
| Positive reference coincidence rate (+/+) | 100%          | 100%                   |



## Convenient procedure & visual result





#### 2-3 drops diluent









# **Specifications**



| Product           | SARS-CoV-2 Antibody Test Strip (Colloidal Gold Method)                                                   |
|-------------------|----------------------------------------------------------------------------------------------------------|
| Specimen          | Whole blood / Serum / Plasma                                                                             |
| Sample volume     | 1 drops (10μl) of whole blood / serum / plasma                                                           |
| Test time         | 15 to 20 minutes                                                                                         |
| Package           | 25 strips/box; 5 strips/box                                                                              |
| Storage condition | St